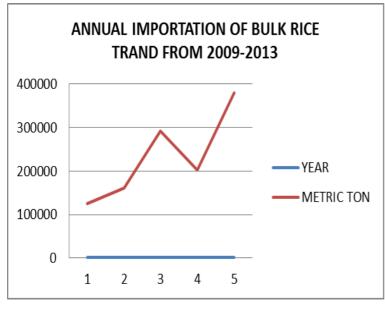

#### **IMPORTED RICE 2009-2013**

| Local Retail prices of rice on the market | Rice Price 25<br>KG (US\$) |
|-------------------------------------------|----------------------------|
| Average Price                             | \$13.50                    |
| Bellaluna IR-64                           | \$13.50                    |
| IR-64 Blue bag                            | \$13.50                    |
| Indian Parboiled pink                     | \$13.50                    |
| Indian Parb. Mario                        | \$13.50                    |
| Indian Parb. Horse                        | \$13.50                    |
|                                           |                            |

MAJOR PLAYERS SWAT, UCI, K&K, Fouta, Mila, Fouani &Fahmah

Source: www.livericeindex.com

Volume 3 issue 7